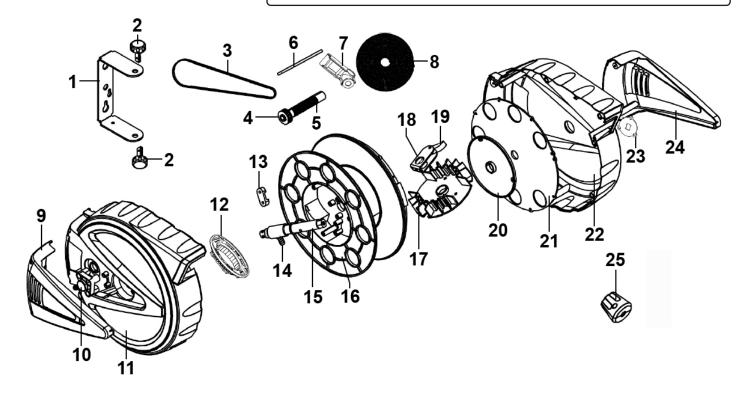

## Retractable Air Hose Reel 12m Ø6.5mm ID - PU Hose

Model No: SA812.V3

| Item | Part No.    | Description          |
|------|-------------|----------------------|
| 1    | SA814.V2-01 | Wall Bracket         |
| 2    | SA814.V2-02 | Wall Bracket Pin     |
| 3    | SA814.V2-03 | Belt                 |
| 4    | SA814.V2-04 | Small Gear           |
| 5    | SA814.V2-05 | Shaft                |
| 6    | SA814.V2-06 | Axle                 |
| 7    | SA813.V2-07 | Rack Ass'y           |
| 8    | SA814.V2-08 | Spring               |
| 9    | SA814.V2-09 | Left Hand Case Cover |
| 10   | SA814.V2-10 | Inlet Hose Connector |
| 11   | SA814.V2-11 | Left Hand Case       |
| 12   | SA814.V2-12 | Gear Plate Ass'y     |
| 13   | SA814.V2-13 | Clip                 |
| 14   | SA814.V2-14 | Inner Hose Connector |

| Item | Part No.    | Description                                        |
|------|-------------|----------------------------------------------------|
| 15   | SA813.V3-15 | Main Shaft                                         |
| 16   | SA814.V2-16 | Drum                                               |
| 17   | SA812.V3-17 | Ratchet                                            |
| 18   | SA814.V2-18 | Ratchet Bracket                                    |
| 19   | SA814.V2-19 | Ratchet Pawl                                       |
| 20   | SA814.V2-20 | Spring Inner Cover                                 |
| 21   | SA814.V2-21 | Spring Outer Cover                                 |
| 22   | SA814.V2-22 | Right Hand Case                                    |
| 23   | SA814.V2-23 | Tension Cover                                      |
| 24   | SA814.V2-24 | Right Hand Cover                                   |
| 25   | SA814.V2-25 | Stop Ball                                          |
|      | SA812.V2-H  | Hose 12mtr (Not Shown)                             |
|      | SA812.V2-H2 | Air Inlet Hose 10mm x 1000mm (1 metre) (Not Shown) |